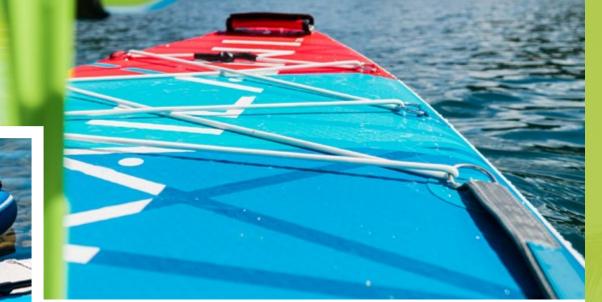

### KAILANI iSUP

KAILANI inflatable standup paddle boards are constructed from 3LF™ — Triple Layer Fusion laminated military grade PVC. Compared to other single and double-layer boards that are available on the on the market, this construction allows us to create a board that is both, lighter in weight and also provides added impact protection, and helps to reduce flex, thus increasing it's rigidity. KAILANI iSUP have been designed to incorporate our KS16 PAKEKE cooler bucket, that easily incorporates using a tie-down system. Additional features include dual cargo areas, safety handles, nose and tail grab handles, additional D-Ring mounting points. The package comes complete with board, triple-action pump, fiberglass 3-piece paddle and premium carrying backpack.

Top Layer Rail Tape
Creates final seal, which provides a quadruple layer of reinforcement along the rail.

Frovides added traction and increased comfort.
The Deckpad features a formed kick-pad in the back to assist with control in choppy water.