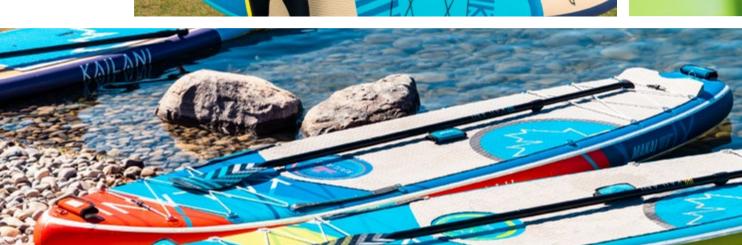

### KAILANI iSUP

KAILANI inflatable standup paddle boards are constructed from 3LF™ — Triple Layer Fusion laminated military grade PVC. Compared to other single and double-layer boards that are available on the on the market, this construction allows us to create a board that is both, lighter in weight and also provides added impact protection, and helps to reduce flex, thus increasing it's rigidity. KAILANI iSUP have been designed to incorporate our KS16 PAKEKE cooler bucket, that easily incorporates using a tie-down system. Additional features include dual cargo areas, safety handles, nose and tail grab handles, additional D-Ring mounting points. The package comes complete with board, triple-action pump, fiberglass 3-piece paddle and premium carrying backpack.

MAKAI 10'6" | Volume: 350L | Color: Blue/Red

Ultra-Reinforced Dropstitch
With increased yarn density, resulting in hightensile rigid core that can hold pressure of +20psi.

Airtight Fusion Coating
Fused to the Dropstitch core during a raw material production process.