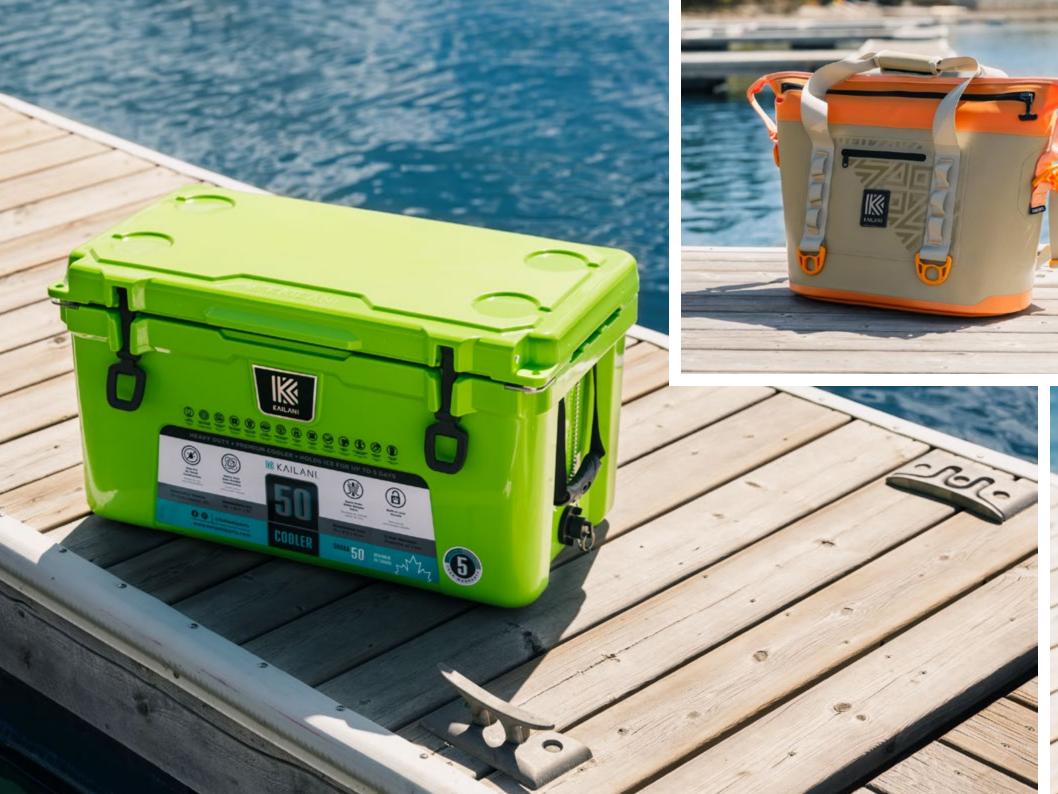

# KAILANI COOLERS

We are proud to offer the best value for premium insulated coolers on the market.

A combination of insulation performance, freezer-quality sealing gasket, durability and rotomolded construction positions KAILANI coolers as an industry leader.

In addition to our line of hard coolers, we are excited to introduce our more portable, lighter, full line of soft coolers at unprecedented value and performance.

Quick-Drain<sup>+</sup> with

Garden Hose Adapter

**SH50** | Volume: 50qt (47.3L)

**KS65** | Volume: 69qt (65L)

KAILANI.

**KS15** Volume: 16qt (15L)

**KS16** Volume: 16qt (15L)

**KS35** | Volume: 37qt (35L) 

SH50 Volume: 50qt (47.3L) Color: Camouflage

KUKUI 10 | Size: 10 cans