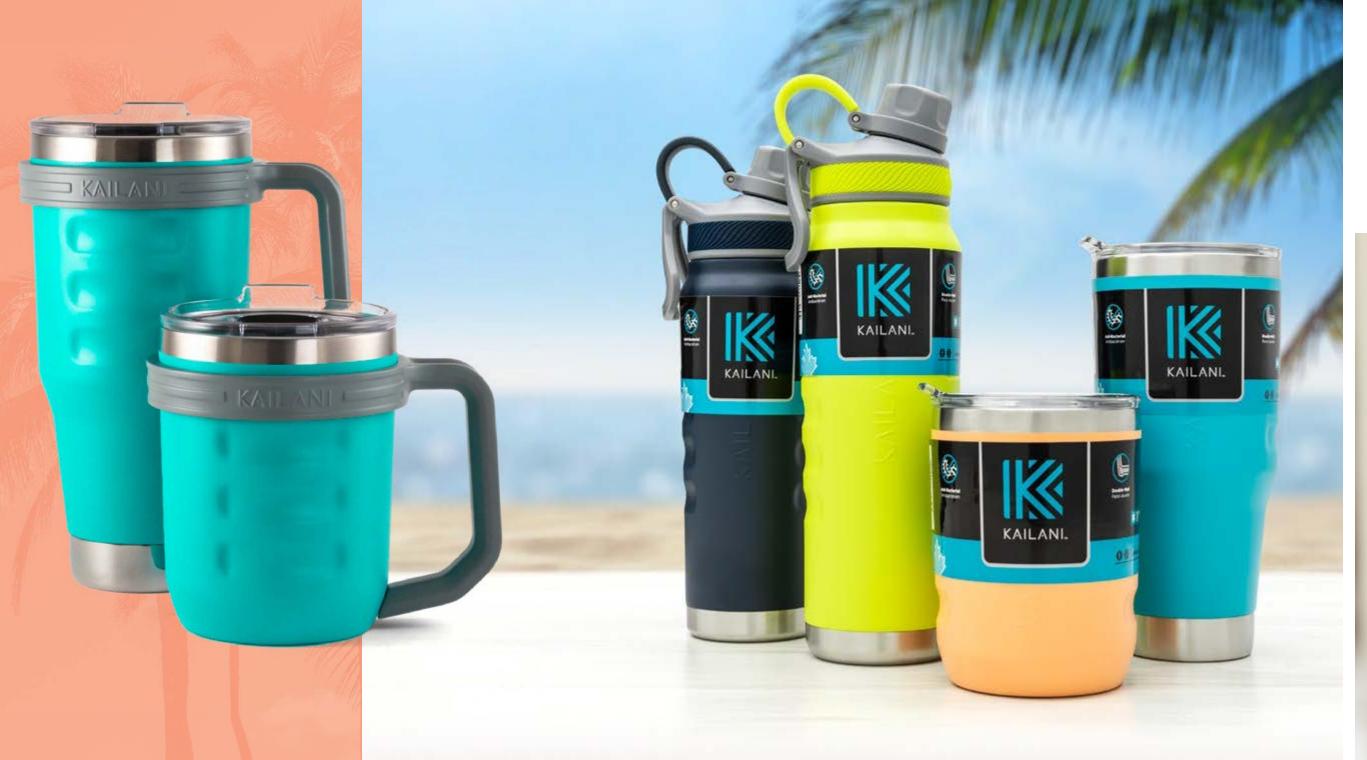

#### KAILANI DRINKWARE

Introducing high-quality, vacuum insulated, double-wall stainless steel and dishwashersafe drinkware line. Whether you're on the go, working from your home, office, or chilling around a campfire, you can count on KAILANI drinkware to keep your coffee hotter, longer, and ice in your drinks until the last sip. Designed in two popular sizes that utilize the same custom One-Lid™ — so you never have to dig through drawers to find the "one that fits".

1 WAILEA INSULATOR

This 18/8 stainless steel, double-wall, vacuum sealed, 4-in-1 can and bottle drink insulator has been designed to keep your favorite beer, pop, hard seltzer and energy drink ice cold until the last sip.

CONVERSION LID (COMING SOON)

Transform your WAILEA insulator into a 12oz
(355ml) tumbler with our leak-proof lid.

**MOKU** | Volume: 24oz (710ml)

OMOLE | Volume: 18oz (532ml)