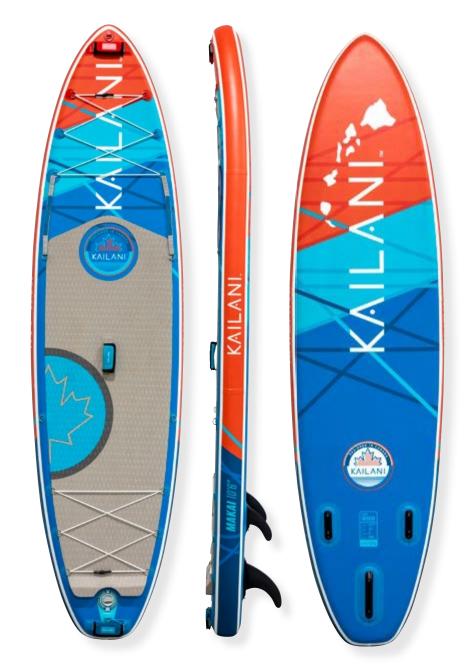

### KAILANI iSUP

KAILANI inflatable standup paddle boards are constructed from 3LF™ — Triple Layer Fusion laminated military grade PVC. Compared to other single and double-layer boards that are available on the on the market, this construction allows us to create a board that is both, lighter in weight and also provides added impact protection, and helps to reduce flex, thus increasing it's rigidity. KAILANI iSUP have been designed to incorporate our KS16 PAKEKE cooler bucket, that easily incorporates using a tie-down system. Additional features include dual cargo areas, safety handles, nose and tail grab handles, additional D-Ring mounting points. The package comes complete with board, triple-action pump, fiberglass 3-piece paddle and premium carrying backpack.

MAKAI 10'6" | Volume: 350L | Color: Blue/Red

Ultra-Reinforced Dropstitch
With increased yarn density, resulting in hightensile rigid core that can hold pressure of +20psi.

Airtight Fusion Coating
Fused to the Dropstitch core during a raw material production process.