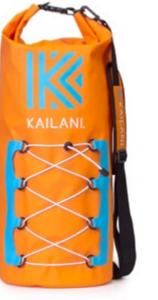

addle and premium carrying backpack.















MAKAI 10'6" | Volume: 350L | Color: Blue/Red

Ultra-Reinforced Dropstitch
With increased yarn density, resulting in hightensile rigid core that can hold pressure of +20psi.

Airtight Fusion Coating
Fused to the Dropstitch core during a raw material production process.

Monocoque Laminate Fusion
Laminating technology that significantly reduces board weight, and increases rigidity.

Heat Welded Seam
Laminated high-pressure, heat welded seam creates a perfect airtight and waterproof seal.

Top Layer Rail Tape
Creates final seal, which provides a quadruple layer of reinforcement along the rail.

Frovides added traction and increased comfort.
The Deckpad features a formed kick-pad in the back to assist with control in choppy water.













KAILANI DRY BAGS | Volume: 30L | Colors: Black, Gray, Teal, Orange

## CORPORATE BRANDING

We are proud to offer the best value for premium insulated coolers on the market. A combination of insulation performance, freezer-quality sealing gasket, durability and rotomolded construction positions KAILANI coolers as an industry leader.

In addition to our line of hard coolers, we are excited to introduce our more portable, lighter, full line of soft coolers at unprecedented value and performance.





#### **CANADIAN HEAD OFFICE AND STOREFRONT**

Bay 1 - 135 Commercial Drive Calgary, AB T3Z 2A7 Email: service@kailanisports.com



# KAILANI SPORTS COM