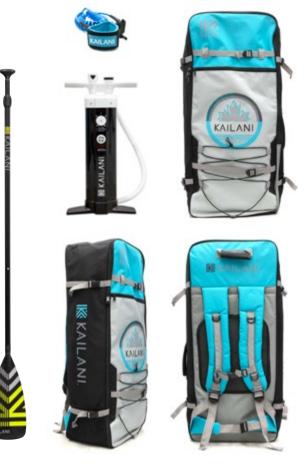

### KAILANI iSUP

KAILANI inflatable standup paddle boards are constructed from 3LF™ — Triple Layer Fusion laminated military grade PVC. Compared to other single and double-layer boards that are available on the on the market, this construction allows us to create a board that is both, lighter in weight and also provides added impact protection, and helps to reduce flex, thus increasing it's rigidity. KAILANI iSUP have been designed to incorporate our KS16 PAKEKE cooler bucket, that easily incorporates using a tie-down system. Additional features include dual cargo areas, safety handles, nose and tail grab handles, additional D-Ring mounting points. The package comes complete with board, triple-action pump, fiberglass 3-piece paddle and premium carrying backpack.

KAILANI DRY BAGS | Volume: 30L | Colors: Black, Gray, Teal, Orange