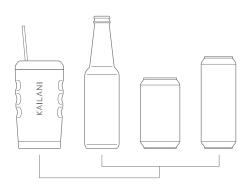

1 WAILEA INSULATOR

This 18/8 stainless steel, double-wall, vacuum sealed, 4-in-1 can and bottle drink insulator has been designed to keep your favorite beer, pop, hard seltzer and energy drink ice cold until the last sip.

CONVERSION LID (COMING SOON)

Transform your WAILEA insulator into a 12oz
(355ml) tumbler with our leak-proof lid.

**MOKU** | Volume: 24oz (710ml)

OMOLE | Volume: 18oz (532ml)