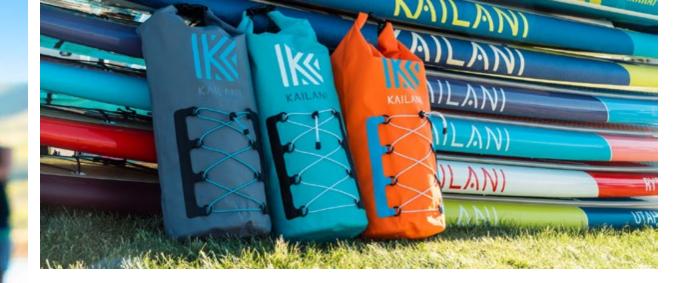

-piece paddle and premium carrying backpack.















MAKAI 10'6" | Volume: 350L | Color: Blue/Red

Ultra-Reinforced Dropstitch
With increased yarn density, resulting in hightensile rigid core that can hold pressure of +20psi.

Airtight Fusion Coating
Fused to the Dropstitch core during a raw material production process.

Monocoque Laminate Fusion
Laminating technology that significantly reduces board weight, and increases rigidity.

Heat Welded Seam
Laminated high-pressure, heat welded seam creates a perfect airtight and waterproof seal.

Top Layer Rail Tape
Creates final seal, which provides a quadruple layer of reinforcement along the rail.

Frovides added traction and increased comfort.
The Deckpad features a formed kick-pad in the back to assist with control in choppy water.













KAILANI DRY BAGS | Volume: 30L | Colors: Black, Gray, Teal, Orange

## CORPORATE BRANDING

We are proud to offer the best value for premium insulated coolers on the market. A combination of insulation performance, freezer-quality sealing gasket, durability and rotomolded construction positions KAILANI coolers as an industry leader.

In addition to our line of hard coolers, we are excited to introduce our more portable, lighter, full line of soft coolers at unprecedented value and performance.





#### **CANADIAN HEAD OFFICE AND STOREFRONT**

Bay 1 - 135 Commercial Drive Calgary, AB T3Z 2A7 Email: service@kailanisports.com



# KAILANI SPORTS COM