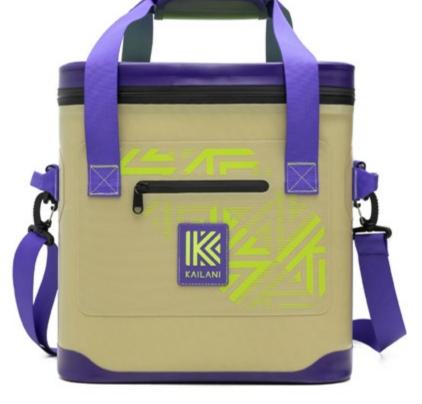

In addition to our line of hard coolers, we are excited to introduce our more portable, lighter, full line of soft coolers at unprecedented value and performance.

Quick-Drain<sup>+</sup> with

Garden Hose Adapter

**SH50** | Volume: 50qt (47.3L)

**KS65** | Volume: 69qt (65L)

KAILANI.

**KS15** Volume: 16qt (15L)

**KS16** Volume: 16qt (15L)

**KS35** | Volume: 37qt (35L) 

SH50 Volume: 50qt (47.3L) Color: Camouflage

KUKUI 10 | Size: 10 cans