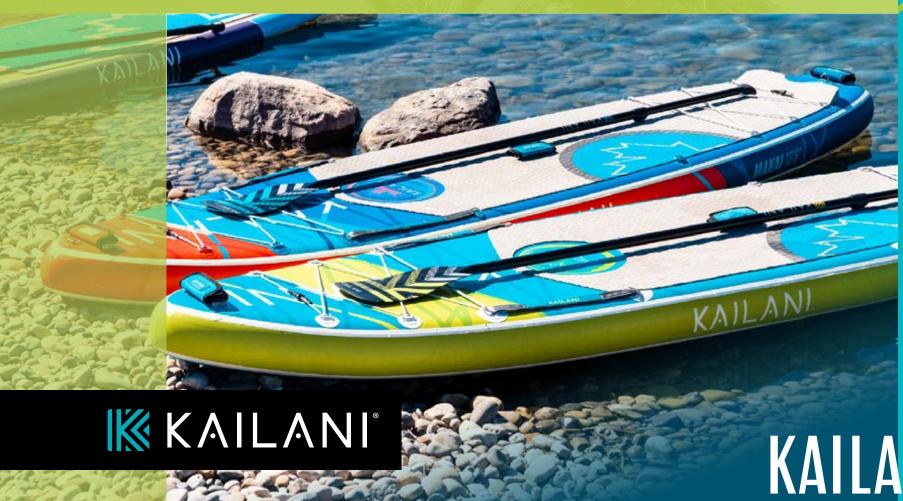

### KAILANI iSUP

KAILANI inflatable standup paddle boards are constructed from 3LF™ — Triple Layer Fusion laminated military grade PVC. Compared to other single and double-layer boards that are available on the on the market, this construction allows us to create a board that is both, lighter in weight and also provides added impact protection, and helps to reduce flex, thus increasing it's rigidity. KAILANI iSUP have been designed to incorporate our KS16 PAKEKE cooler bucket, that easily incorporates using a tie-down system. Additional features include dual cargo areas, safety handles, nose and tail grab handles, additional D-Ring mounting points. The package comes complete with board, triple-action pump, fiberglass 3-piece paddle and premium carrying backpack.

MAKAI 10'6" | Volume: 350L | Color: Blue/Red

Ultra-Reinforced Dropstitch
With increased yarn density, resulting in hightensile rigid core that can hold pressure of +20psi.

Airtight Fusion Coating
Fused to the Dropstitch core during a raw material production process.

Monocoque Laminate Fusion
Laminating technology that significantly reduces board weight, and increases rigidity.

Heat Welded Seam
Laminated high-pressure, heat welded seam creates a perfect airtight and waterproof seal.

Top Layer Rail Tape
Creates final seal, which provides a quadruple layer of reinforcement along the rail.

Frovides added traction and increased comfort.
The Deckpad features a formed kick-pad in the back to assist with control in choppy water.