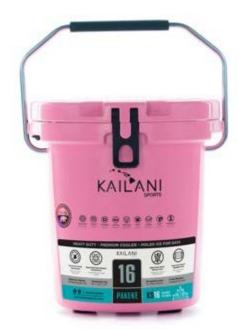

# KAILANI COOLERS

We are proud to offer the best value for premium insulated coolers on the market.

A combination of insulation performance, freezer-quality sealing gasket, durability and rotomolded construction positions KAILANI coolers as an industry leader.

**SH50** | Volume: 50qt (47.3L)

**KS65** | Volume: 69qt (65L)

KAILANI.

**KS15** Volume: 16qt (15L)

**KS16** Volume: 16qt (15L)

**KS35** | Volume: 37qt (35L) 

SH50 Volume: 50qt (47.3L) Color: Camouflage

KUKUI 10 | Size: 10 cans