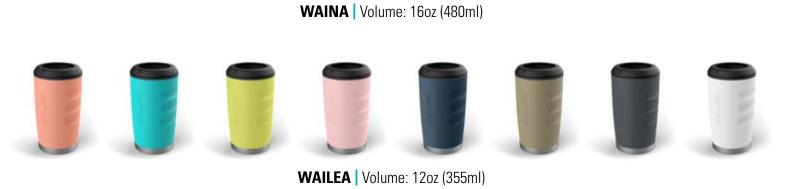

#### KAILANI DRINKWARE

Introducing high-quality, vacuum insulated, double-wall stainless steel and dishwashersafe drinkware line. Whether you're on the go, working from your home, office, or chilling around a campfire, you can count on KAILANI drinkware to keep your coffee hotter, longer, and ice in your drinks until the last sip. Designed in two popular sizes that utilize the same custom One-Lid™ — so you never have to dig through drawers to find the "one that fits".

1 WAILEA INSULATOR

This 18/8 stainless steel, double-wall, vacuum sealed, 4-in-1 can and bottle drink insulator has been designed to keep your favorite beer, pop, hard seltzer and energy drink ice cold until the last sip.