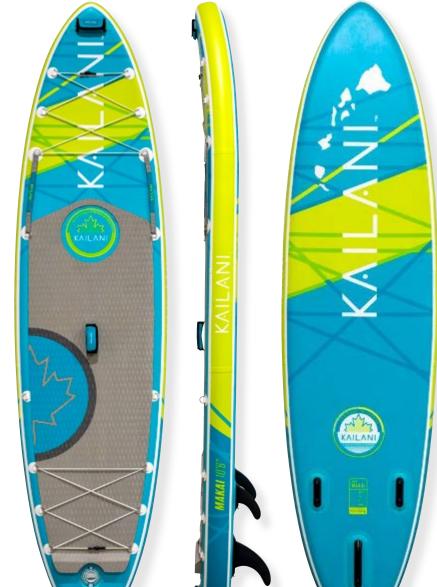

### KAILANI iSUP

KAILANI inflatable standup paddle boards are constructed from 3LF™ — Triple Layer Fusion laminated military grade PVC. Compared to other single and double-layer boards that are available on the on the market, this construction allows us to create a board that is both, lighter in weight and also provides added impact protection, and helps to reduce flex, thus increasing it's rigidity. KAILANI iSUP have been designed to incorporate our KS16 PAKEKE cooler bucket, that easily incorporates using a tie-down system. Additional features include dual cargo areas, safety handles, nose and tail grab handles, additional D-Ring mounting points. The package comes complete with board, triple-action pump, fiberglass 3-piece paddle and premium carrying backpack.

MAKAI 10'6" | Volume: 350L | Color: Blue/Red

Ultra-Reinforced Dropstitch
With increased yarn density, resulting in hightensile rigid core that can hold pressure of +20psi.

Airtight Fusion Coating
Fused to the Dropstitch core during a raw material production process.

Monocoque Laminate Fusion
Laminating technology that significantly reduces board weight, and increases rigidity.

Heat Welded Seam
Laminated high-pressure, heat welded seam creates a perfect airtight and waterproof seal.

Top Layer Rail Tape
Creates final seal, which provides a quadruple layer of reinforcement along the rail.

Frovides added traction and increased comfort.
The Deckpad features a formed kick-pad in the back to assist with control in choppy water.