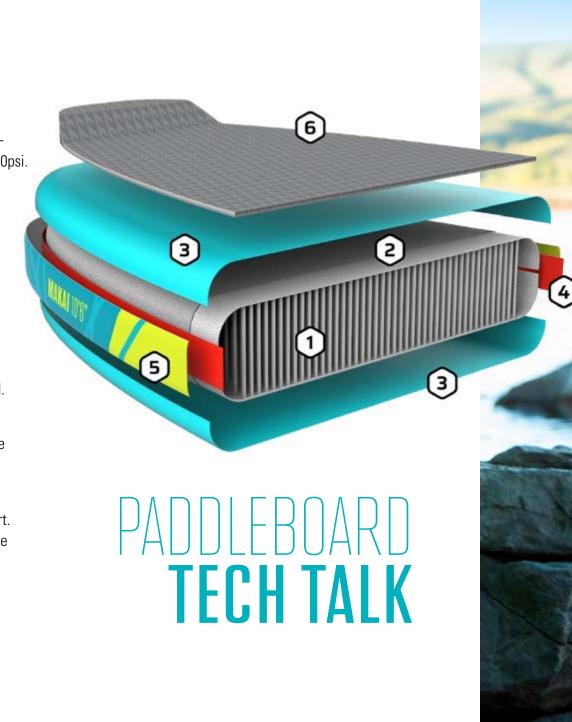

MAKAI 10'6" | Volume: 350L | Color: Blue/Red

Ultra-Reinforced Dropstitch
With increased yarn density, resulting in hightensile rigid core that can hold pressure of +20psi.

Airtight Fusion Coating
Fused to the Dropstitch core during a raw material production process.

Monocoque Laminate Fusion
Laminating technology that significantly reduces board weight, and increases rigidity.

Heat Welded Seam
Laminated high-pressure, heat welded seam creates a perfect airtight and waterproof seal.

Top Layer Rail Tape
Creates final seal, which provides a quadruple layer of reinforcement along the rail.

Frovides added traction and increased comfort.
The Deckpad features a formed kick-pad in the back to assist with control in choppy water.