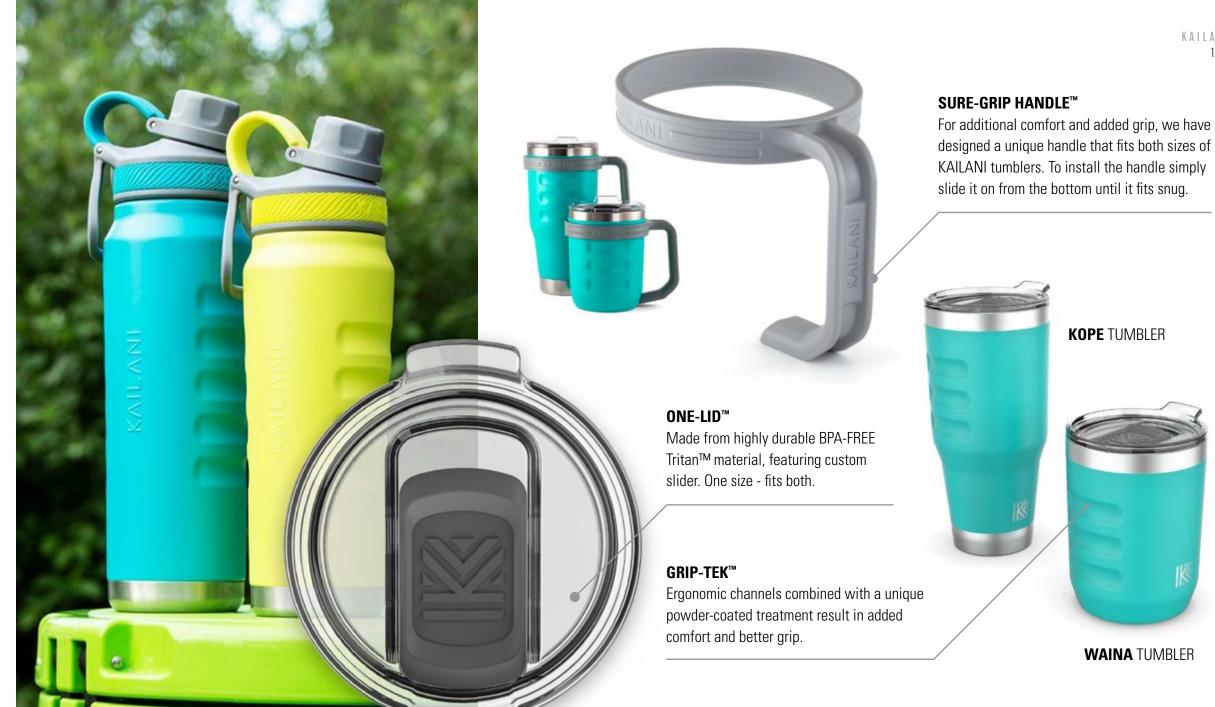

#### KAILANI DRINKWARE

Introducing high-quality, vacuum insulated, double-wall stainless steel and dishwashersafe drinkware line. Whether you're on the go, working from your home, office, or chilling around a campfire, you can count on KAILANI drinkware to keep your coffee hotter, longer, and ice in your drinks until the last sip. Designed in two popular sizes that utilize the same custom One-Lid™ — so you never have to dig through drawers to find the "one that fits".