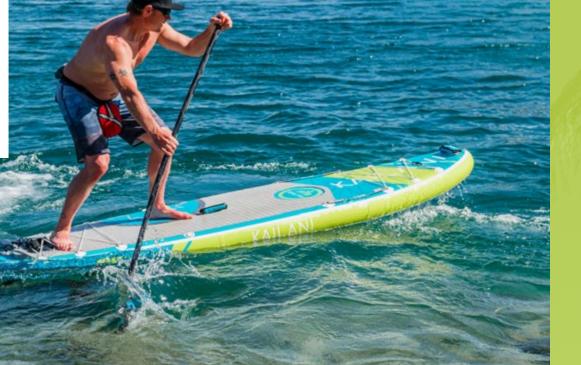

### KAILANI iSUP

KAILANI inflatable standup paddle boards are constructed from 3LF™ — Triple Layer Fusion laminated military grade PVC. Compared to other single and double-layer boards that are available on the on the market, this construction allows us to create a board that is both, lighter in weight and also provides added impact protection, and helps to reduce flex, thus increasing it's rigidity. KAILANI iSUP have been designed to incorporate our KS16 PAKEKE cooler bucket, that easily incorporates using a tie-down system. Additional features include dual cargo areas, safety handles, nose and tail grab handles, additional D-Ring mounting points. The package comes complete with board, triple-action pump, fiberglass 3-piece paddle and premium carrying backpack.