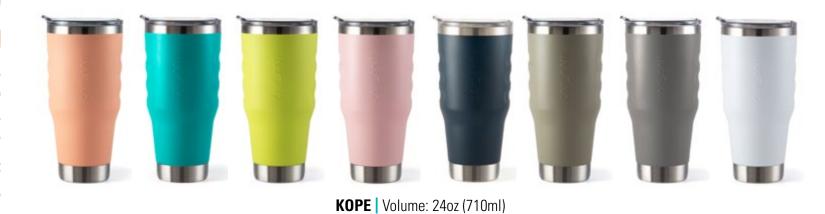

#### KAILANI DRINKWARE

Introducing high-quality, vacuum insulated, double-wall stainless steel and dishwashersafe drinkware line. Whether you're on the go, working from your home, office, or chilling around a campfire, you can count on KAILANI drinkware to keep your coffee hotter, longer, and ice in your drinks until the last sip. Designed in two popular sizes that utilize the same custom One-Lid™ — so you never have to dig through drawers to find the "one that fits".