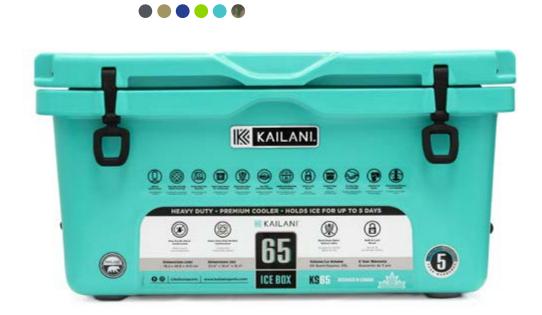

# KAILANI COOLERS

We are proud to offer the best value for premium insulated coolers on the market.

A combination of insulation performance, freezer-quality sealing gasket, durability and rotomolded construction positions KAILANI coolers as an industry leader.

**SH50** | Volume: 50qt (47.3L)

**KS65** | Volume: 69qt (65L)

KAILANI.

**KS15** Volume: 16qt (15L)

**KS16** Volume: 16qt (15L)

**KS35** | Volume: 37qt (35L) 

SH50 Volume: 50qt (47.3L) Color: Camouflage

KUKUI 10 | Size: 10 cans