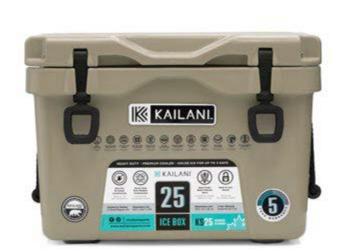

# KAILANI COOLERS

We are proud to offer the best value for premium insulated coolers on the market.

A combination of insulation performance, freezer-quality sealing gasket, durability and rotomolded construction positions KAILANI coolers as an industry leader.

**SH50** | Volume: 50qt (47.3L)

**KS65** | Volume: 69qt (65L)

KAILANI.

**KS15** Volume: 16qt (15L)

**KS16** Volume: 16qt (15L)

**KS35** | Volume: 37qt (35L) 

SH50 Volume: 50qt (47.3L) Color: Camouflage

KUKUI 10 | Size: 10 cans