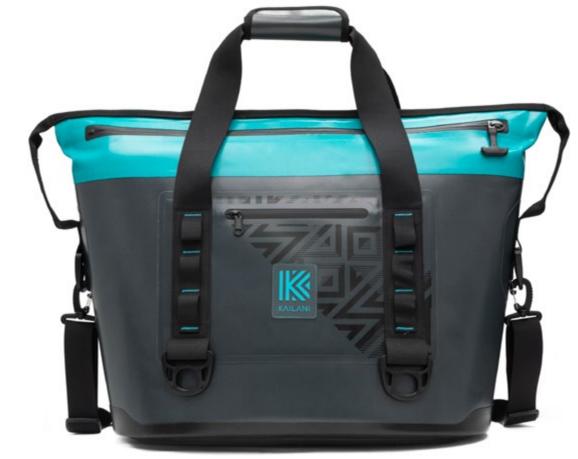

In addition to our line of hard coolers, we are excited to introduce our more portable, lighter, full line of soft coolers at unprecedented value and performance.

Quick-Drain<sup>+</sup> with

Garden Hose Adapter

**SH50** | Volume: 50qt (47.3L)

**KS65** | Volume: 69qt (65L)

KAILANI.

**KS15** Volume: 16qt (15L)

**KS16** Volume: 16qt (15L)

**KS35** | Volume: 37qt (35L) 

SH50 Volume: 50qt (47.3L) Color: Camouflage

KUKUI 10 | Size: 10 cans