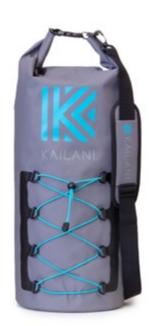

ce paddle and premium carrying backpack.















MAKAI 10'6" | Volume: 350L | Color: Blue/Red

Ultra-Reinforced Dropstitch
With increased yarn density, resulting in hightensile rigid core that can hold pressure of +20psi.

Airtight Fusion Coating
Fused to the Dropstitch core during a raw material production process.

Monocoque Laminate Fusion
Laminating technology that significantly reduces board weight, and increases rigidity.

Heat Welded Seam
Laminated high-pressure, heat welded seam creates a perfect airtight and waterproof seal.

Top Layer Rail Tape
Creates final seal, which provides a quadruple layer of reinforcement along the rail.

Frovides added traction and increased comfort.
The Deckpad features a formed kick-pad in the back to assist with control in choppy water.













KAILANI DRY BAGS | Volume: 30L | Colors: Black, Gray, Teal, Orange

## CORPORATE BRANDING

We are proud to offer the best value for premium insulated coolers on the market. A combination of insulation performance, freezer-quality sealing gasket, durability and rotomolded construction positions KAILANI coolers as an industry leader.

In addition to our line of hard coolers, we are excited to introduce our more portable, lighter, full line of soft coolers at unprecedented value and performance.





#### **CANADIAN HEAD OFFICE AND STOREFRONT**

Bay 1 - 135 Commercial Drive Calgary, AB T3Z 2A7 Email: service@kailanisports.com



# KAILANI SPORTS COM