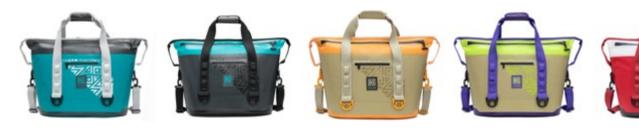

In addition to our line of hard coolers, we are excited to introduce our more portable, lighter, full line of soft coolers at unprecedented value and performance.

Quick-Drain<sup>+</sup> with

Garden Hose Adapter

**SH50** | Volume: 50qt (47.3L)

**KS65** | Volume: 69qt (65L)

KAILANI.

**KS15** Volume: 16qt (15L)

**KS16** Volume: 16qt (15L)

**KS35** | Volume: 37qt (35L) 

SH50 Volume: 50qt (47.3L) Color: Camouflage

KUKUI 10 | Size: 10 cans

**KUKUI 20** | Size: 20 cans

**KUKUI TOTE** | Size: 24 cans

NTI-BACTERIAL

DOUBLE-WAL

STAINLESS STEI