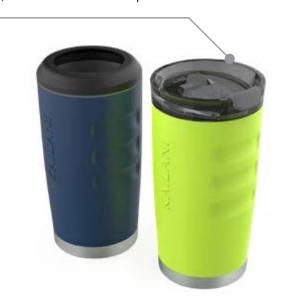

#### KAILANI DRINKWARE

Introducing high-quality, vacuum insulated, double-wall stainless steel and dishwashersafe drinkware line. Whether you're on the go, working from your home, office, or chilling around a campfire, you can count on KAILANI drinkware to keep your coffee hotter, longer, and ice in your drinks until the last sip. Designed in two popular sizes that utilize the same custom One-Lid™ — so you never have to dig through drawers to find the "one that fits".