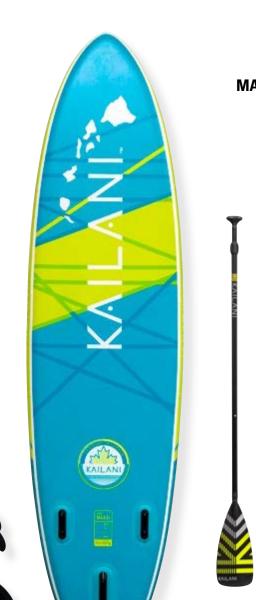

### KAILANI iSUP

KAILANI inflatable standup paddle boards are constructed from 3LF™ — Triple Layer Fusion laminated military grade PVC. Compared to other single and double-layer boards that are available on the on the market, this construction allows us to create a board that is both, lighter in weight and also provides added impact protection, and helps to reduce flex, thus increasing it's rigidity. KAILANI iSUP have been designed to incorporate our KS16 PAKEKE cooler bucket, that easily incorporates using a tie-down system. Additional features include dual cargo areas, safety handles, nose and tail grab handles, additional D-Ring mounting points. The package comes complete with board, triple-action pump, fiberglass 3-piece paddle and premium carrying backpack.

MAKAI 10'6" | Volume: 350L | Color: Blue/Red

Ultra-Reinforced Dropstitch
With increased yarn density, resulting in hightensile rigid core that can hold pressure of +20psi.

Airtight Fusion Coating
Fused to the Dropstitch core during a raw material production process.