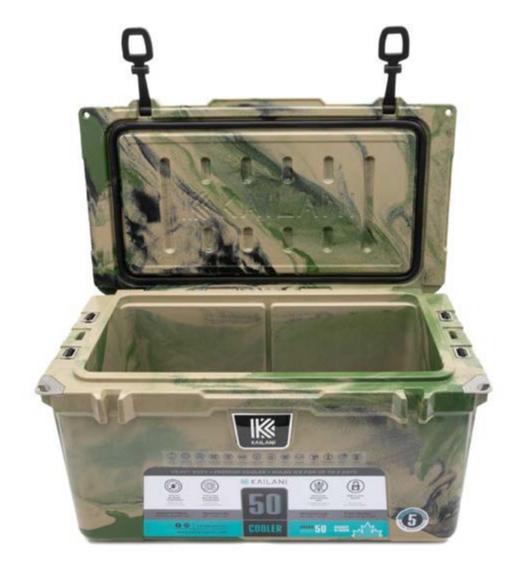

# KAILANI COOLERS

We are proud to offer the best value for premium insulated coolers on the market.

A combination of insulation performance, freezer-quality sealing gasket, durability and rotomolded construction positions KAILANI coolers as an industry leader.

**SH50** | Volume: 50qt (47.3L)

**KS65** | Volume: 69qt (65L)

KAILANI.

**KS15** Volume: 16qt (15L)

**KS16** Volume: 16qt (15L)

**KS35** | Volume: 37qt (35L) 

SH50 Volume: 50qt (47.3L) Color: Camouflage

KUKUI 10 | Size: 10 cans