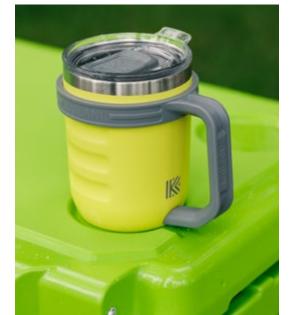

#### KAILANI DRINKWARE

Introducing high-quality, vacuum insulated, double-wall stainless steel and dishwashersafe drinkware line. Whether you're on the go, working from your home, office, or chilling around a campfire, you can count on KAILANI drinkware to keep your coffee hotter, longer, and ice in your drinks until the last sip. Designed in two popular sizes that utilize the same custom One-Lid™ — so you never have to dig through drawers to find the "one that fits".

1 WAILEA INSULATOR

This 18/8 stainless steel, double-wall, vacuum sealed, 4-in-1 can and bottle drink insulator has been designed to keep your favorite beer, pop, hard seltzer and energy drink ice cold until the last sip.