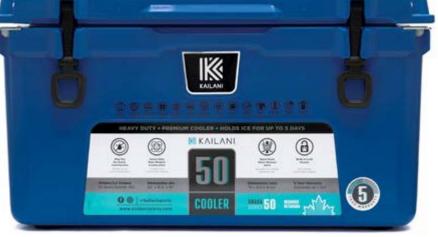

# KAILANI COOLERS

We are proud to offer the best value for premium insulated coolers on the market.

A combination of insulation performance, freezer-quality sealing gasket, durability and rotomolded construction positions KAILANI coolers as an industry leader.

**SH50** | Volume: 50qt (47.3L)

**KS65** | Volume: 69qt (65L)

KAILANI.

**KS15** Volume: 16qt (15L)

**KS16** Volume: 16qt (15L)

**KS35** | Volume: 37qt (35L) 

SH50 Volume: 50qt (47.3L) Color: Camouflage

KUKUI 10 | Size: 10 cans