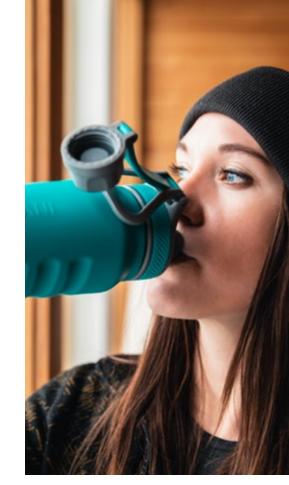

1 WAILEA INSULATOR

This 18/8 stainless steel, double-wall, vacuum sealed, 4-in-1 can and bottle drink insulator has been designed to keep your favorite beer, pop, hard seltzer and energy drink ice cold until the last sip.