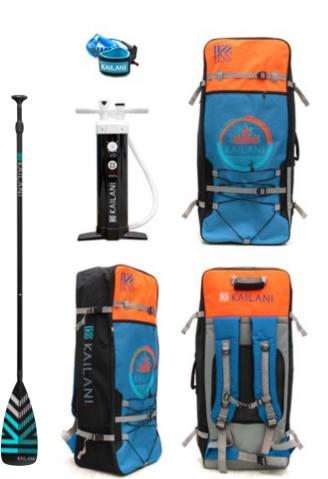

### KAILANI iSUP

KAILANI inflatable standup paddle boards are constructed from 3LF™ — Triple Layer Fusion laminated military grade PVC. Compared to other single and double-layer boards that are available on the on the market, this construction allows us to create a board that is both, lighter in weight and also provides added impact protection, and helps to reduce flex, thus increasing it's rigidity. KAILANI iSUP have been designed to incorporate our KS16 PAKEKE cooler bucket, that easily incorporates using a tie-down system. Additional features include dual cargo areas, safety handles, nose and tail grab handles, additional D-Ring mounting points. The package comes complete with board, triple-action pump, fiberglass 3-piece paddle and premium carrying backpack.