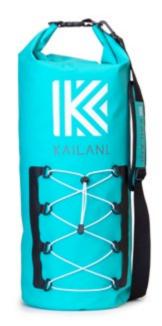

paddle and premium carrying backpack.















MAKAI 10'6" | Volume: 350L | Color: Blue/Red

Ultra-Reinforced Dropstitch
With increased yarn density, resulting in hightensile rigid core that can hold pressure of +20psi.

Airtight Fusion Coating
Fused to the Dropstitch core during a raw material production process.

Monocoque Laminate Fusion
Laminating technology that significantly reduces board weight, and increases rigidity.

Heat Welded Seam
Laminated high-pressure, heat welded seam creates a perfect airtight and waterproof seal.

Top Layer Rail Tape
Creates final seal, which provides a quadruple layer of reinforcement along the rail.

Frovides added traction and increased comfort.
The Deckpad features a formed kick-pad in the back to assist with control in choppy water.













KAILANI DRY BAGS | Volume: 30L | Colors: Black, Gray, Teal, Orange

## CORPORATE BRANDING

We are proud to offer the best value for premium insulated coolers on the market. A combination of insulation performance, freezer-quality sealing gasket, durability and rotomolded construction positions KAILANI coolers as an industry leader.

In addition to our line of hard coolers, we are excited to introduce our more portable, lighter, full line of soft coolers at unprecedented value and performance.





#### **CANADIAN HEAD OFFICE AND STOREFRONT**

Bay 1 - 135 Commercial Drive Calgary, AB T3Z 2A7 Email: service@kailanisports.com



# KAILANI SPORTS COM