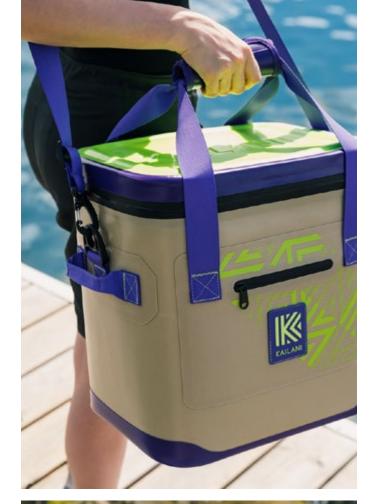

In addition to our line of hard coolers, we are excited to introduce our more portable, lighter, full line of soft coolers at unprecedented value and performance.

Quick-Drain<sup>+</sup> with

Garden Hose Adapter

**SH50** | Volume: 50qt (47.3L)

**KS65** | Volume: 69qt (65L)

KAILANI.

**KS15** Volume: 16qt (15L)

**KS16** Volume: 16qt (15L)

**KS35** | Volume: 37qt (35L) 

SH50 Volume: 50qt (47.3L) Color: Camouflage

KUKUI 10 | Size: 10 cans