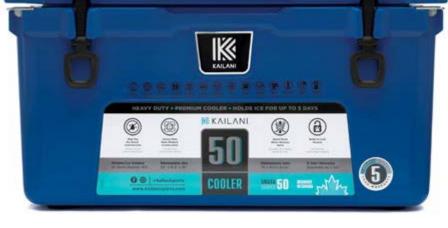

# KAILANI COOLERS

We are proud to offer the best value for premium insulated coolers on the market.

A combination of insulation performance, freezer-quality sealing gasket, durability and rotomolded construction positions KAILANI coolers as an industry leader.

**SH50** | Volume: 50qt (47.3L)

**KS65** | Volume: 69qt (65L)

KAILANI.

**KS15** Volume: 16qt (15L)

**KS16** Volume: 16qt (15L)

**KS35** | Volume: 37qt (35L) 

SH50 Volume: 50qt (47.3L) Color: Camouflage

KUKUI 10 | Size: 10 cans