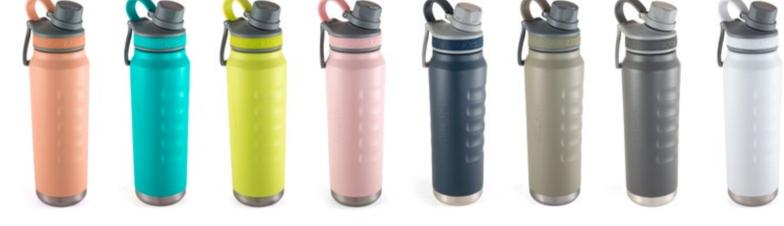

#### KAILANI DRINKWARE

Introducing high-quality, vacuum insulated, double-wall stainless steel and dishwashersafe drinkware line. Whether you're on the go, working from your home, office, or chilling around a campfire, you can count on KAILANI drinkware to keep your coffee hotter, longer, and ice in your drinks until the last sip. Designed in two popular sizes that utilize the same custom One-Lid™ — so you never have to dig through drawers to find the "one that fits".

CONVERSION LID (COMING SOON)

Transform your WAILEA insulator into a 12oz
(355ml) tumbler with our leak-proof lid.

**MOKU** | Volume: 24oz (710ml)

OMOLE | Volume: 18oz (532ml)