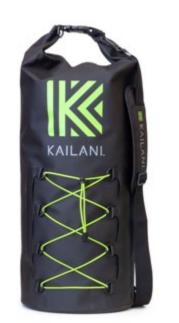

iece paddle and premium carrying backpack.















MAKAI 10'6" | Volume: 350L | Color: Blue/Red

Ultra-Reinforced Dropstitch
With increased yarn density, resulting in hightensile rigid core that can hold pressure of +20psi.

Airtight Fusion Coating
Fused to the Dropstitch core during a raw material production process.

Monocoque Laminate Fusion
Laminating technology that significantly reduces board weight, and increases rigidity.

Heat Welded Seam
Laminated high-pressure, heat welded seam creates a perfect airtight and waterproof seal.

Top Layer Rail Tape
Creates final seal, which provides a quadruple layer of reinforcement along the rail.

Frovides added traction and increased comfort.
The Deckpad features a formed kick-pad in the back to assist with control in choppy water.













KAILANI DRY BAGS | Volume: 30L | Colors: Black, Gray, Teal, Orange

## CORPORATE BRANDING

We are proud to offer the best value for premium insulated coolers on the market. A combination of insulation performance, freezer-quality sealing gasket, durability and rotomolded construction positions KAILANI coolers as an industry leader.

In addition to our line of hard coolers, we are excited to introduce our more portable, lighter, full line of soft coolers at unprecedented value and performance.





#### **CANADIAN HEAD OFFICE AND STOREFRONT**

Bay 1 - 135 Commercial Drive Calgary, AB T3Z 2A7 Email: service@kailanisports.com



# KAILANI SPORTS COM