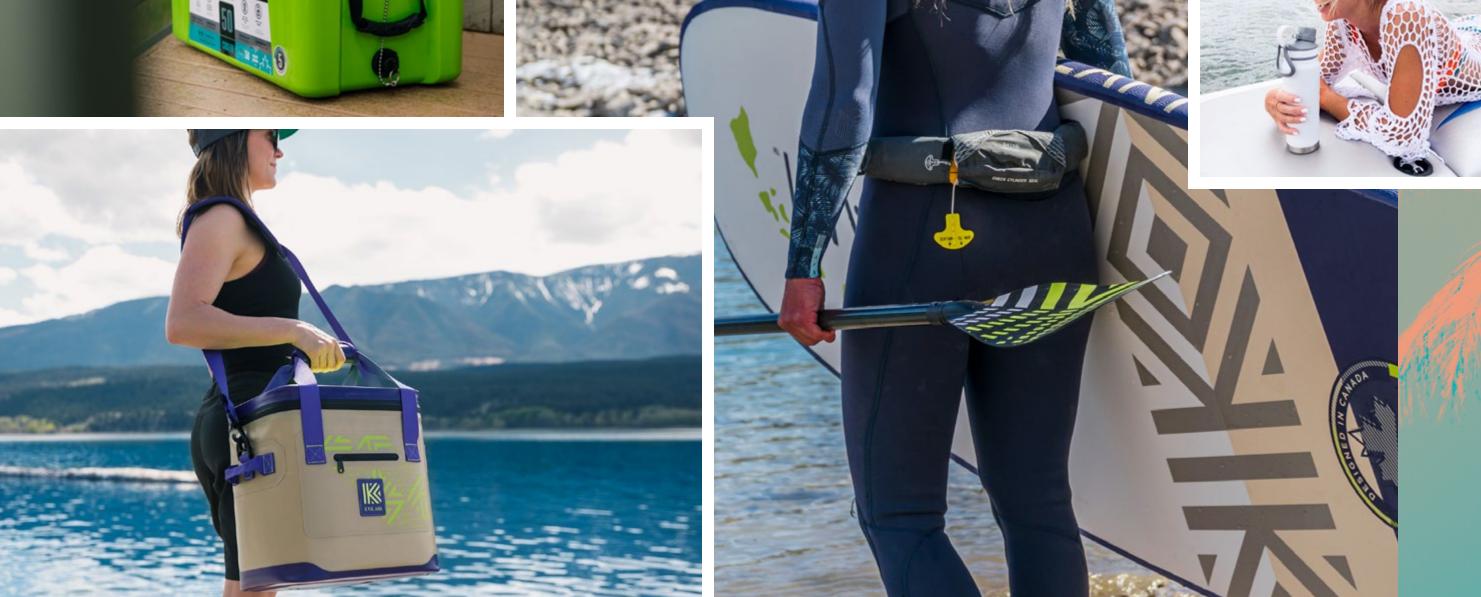

In addition to our line of hard coolers, we are excited to introduce our more portable, lighter, full line of soft coolers at unprecedented value and performance.

Quick-Drain<sup>+</sup> with

Garden Hose Adapter

### KAILANI iSUP

KAILANI inflatable standup paddle boards are constructed from 3LF™ — Triple Layer Fusion laminated military grade PVC. Compared to other single and double-layer boards that are available on the on the market, this construction allows us to create a board that is both, lighter in weight and also provides added impact protection, and helps to reduce flex, thus increasing it's rigidity. KAILANI iSUP have been designed to incorporate our KS16 PAKEKE cooler bucket, that easily incorporates using a tie-down system. Additional features include dual cargo areas, safety handles, nose and tail grab handles, additional D-Ring mounting points. The package comes complete with board, triple-action pump, fiberglass 3-piece paddle and premium carrying backpack.