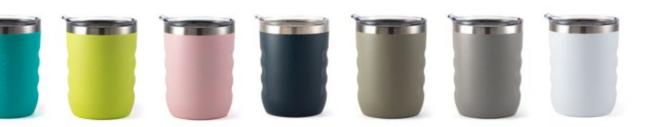

#### KAILANI DRINKWARE

Introducing high-quality, vacuum insulated, double-wall stainless steel and dishwashersafe drinkware line. Whether you're on the go, working from your home, office, or chilling around a campfire, you can count on KAILANI drinkware to keep your coffee hotter, longer, and ice in your drinks until the last sip. Designed in two popular sizes that utilize the same custom One-Lid™ — so you never have to dig through drawers to find the "one that fits".