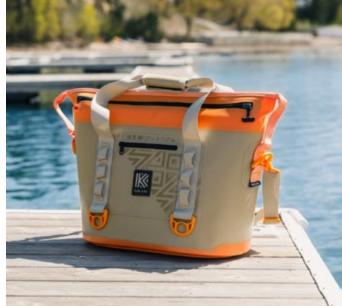

In addition to our line of hard coolers, we are excited to introduce our more portable, lighter, full line of soft coolers at unprecedented value and performance.

Quick-Drain<sup>+</sup> with

Garden Hose Adapter

**SH50** | Volume: 50qt (47.3L)

**KS65** | Volume: 69qt (65L)

KAILANI.

**KS15** Volume: 16qt (15L)

**KS16** Volume: 16qt (15L)

**KS35** | Volume: 37qt (35L) 

SH50 Volume: 50qt (47.3L) Color: Camouflage

KUKUI 10 | Size: 10 cans