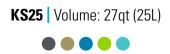

**SH50** | Volume: 50qt (47.3L)

**KS65** | Volume: 69qt (65L)

KAILANI.

**KS15** Volume: 16qt (15L)

**KS16** Volume: 16qt (15L)

**KS35** | Volume: 37qt (35L) 

SH50 Volume: 50qt (47.3L) Color: Camouflage

KUKUI 10 | Size: 10 cans

### KAILANI iSUP

KAILANI inflatable standup paddle boards are constructed from 3LF™ — Triple Layer Fusion laminated military grade PVC. Compared to other single and double-layer boards that are available on the on the market, this construction allows us to create a board that is both, lighter in weight and also provides added impact protection, and helps to reduce flex, thus increasing it's rigidity. KAILANI iSUP have been designed to incorporate our KS16 PAKEKE cooler bucket, that easily incorporates using a tie-down system. Additional features include dual cargo areas, safety handles, nose and tail grab handles, additional D-Ring mounting points. The package comes complete with board, triple-action pump, fiberglass 3-piece paddle and premium carrying backpack.