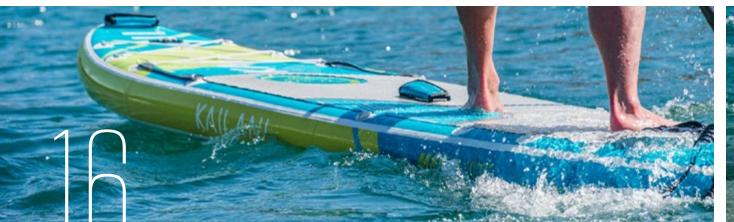

### KAILANI iSUP

KAILANI inflatable standup paddle boards are constructed from 3LF™ — Triple Layer Fusion laminated military grade PVC. Compared to other single and double-layer boards that are available on the on the market, this construction allows us to create a board that is both, lighter in weight and also provides added impact protection, and helps to reduce flex, thus increasing it's rigidity. KAILANI iSUP have been designed to incorporate our KS16 PAKEKE cooler bucket, that easily incorporates using a tie-down system. Additional features include dual cargo areas, safety handles, nose and tail grab handles, additional D-Ring mounting points. The package comes complete with board, triple-action pump, fiberglass 3-piece paddle and premium carrying backpack.