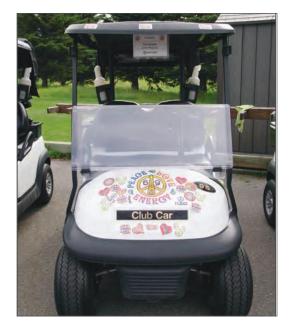

#### **Golf Cart Decals**

10"x10" circle on vinyl with lamination

10 \$12.81 each 20 \$11.83 each 50 \$10.59 each 100 \$10.49 each