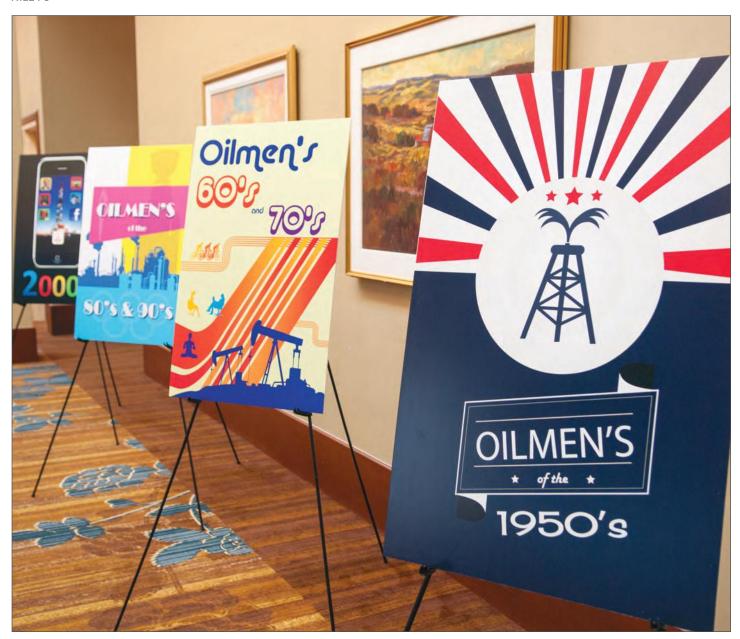

# **Hole Signs**

18"x18" single sided print direct to coroplast, includes H-stake

\$422.23 per set of 20 signs

# **Sponsorship Signs**

48"x96" coroplast, single sided direct print

| 1 | \$156.75 each |
|---|---------------|
| 2 | \$145.42 each |
| 5 | \$138.61 each |

# Directional Signage & Wayfinding

24"x36" coroplast, single sided direct print, includes H-stake

| 5  | \$40.80 each |
|----|--------------|
| 10 | \$38.53 each |
| 25 | \$37.17 each |