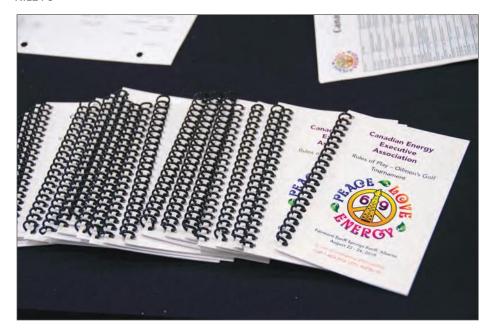

#### **Course Handbooks**

3.6"x6" end size printed on Never Tear Synthetic stock & coil bound. These books are rip proof and waterproof!

10 \$17.64 each 20 \$15.44 each 50 \$14.30 each 100 \$13.86 each

\*pricing is based on a 24 page book printed double sided.