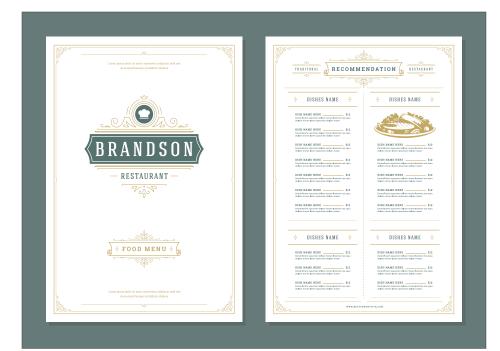

#### **Menus**

11"x17" 2-sided print on never-tear stock

25 \$6.08 each 50 \$5.68 each 100 \$5.49 each 200 \$5.39 each