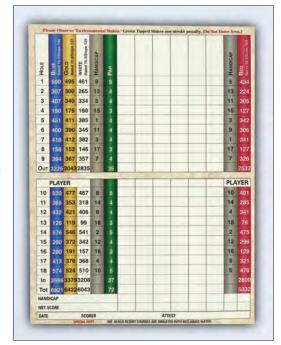

#### **Score Cards**

8"x6" double-sided print on 16pt cardstock & folded in half, includes set up of a print-ready file.

20,000 \$0.126 each 50,000 \$0.094 each 100,000 \$0.083 each

\*smaller quantities and custom sizing are available, please inquire for pricing.