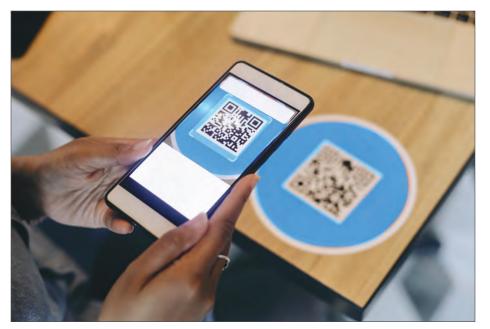

#### **QR Codes**

2"x2" square printed on adhesive vinyl with lamination

50 - \$1.55 each 100 - \$0.85 each 250 - \$0.63 each