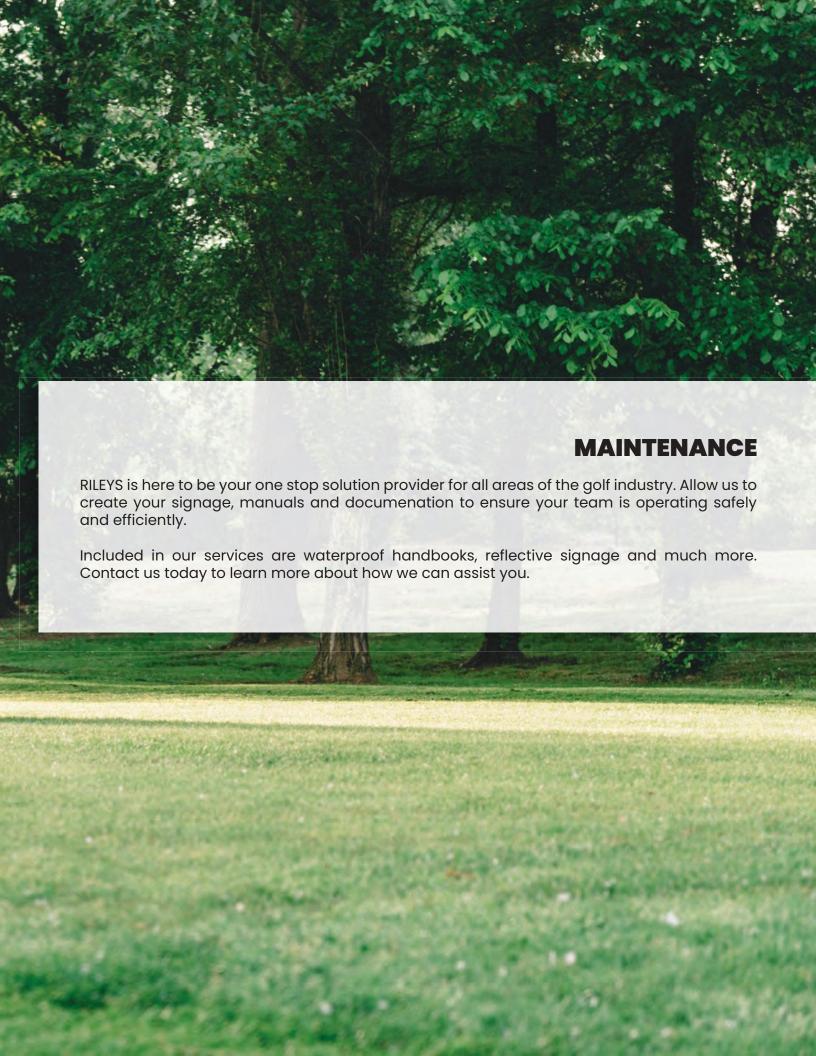

#### **Course Handbooks**

3.6"x6" end size printed on Never Tear Synthetic stock & coil bound. These books are rip proof and waterproof!

10 \$17.64 each 20 \$15.44 each 50 \$14.30 each 100 \$13.86 each

\*pricing is based on a 24 page book printed double sided.