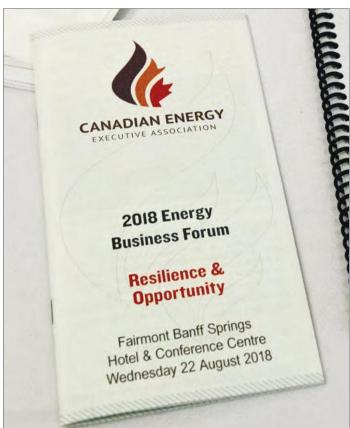

# **Charity Cheques**

24"x48" print direct to foamcore, one sided \$117.04 each

24"x60" print direct to foamcore, one sided \$232.24 each

8.5"x5.5" end size, printed double sided on 80lb text in colour, folded in half & stapled

100 \$5.742 each200 \$5.21 each500 \$5.01 each

\*pricing is based on a program with 20 pages.