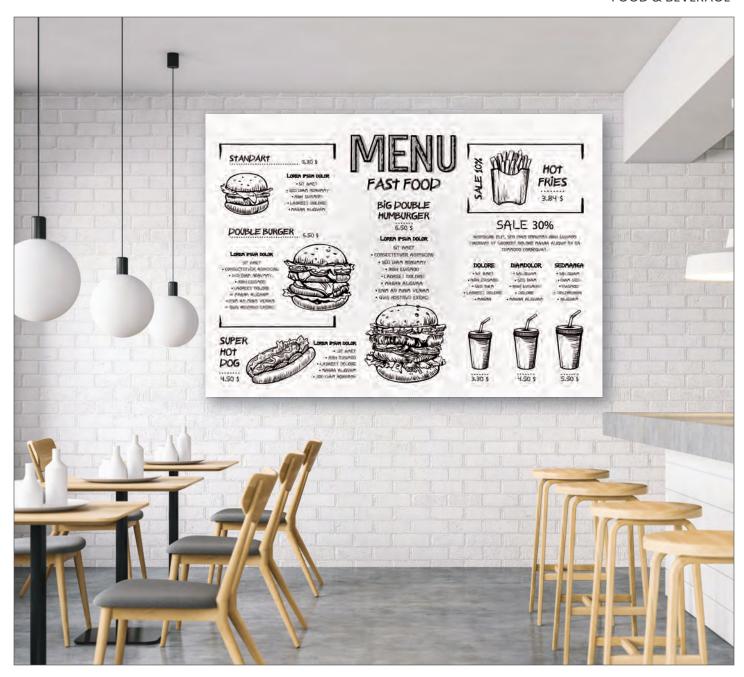

#### **Menus**

11"x17" 2-sided print on never-tear stock

25 \$6.08 each 50 \$5.68 each 100 \$5.49 each 200 \$5.39 each