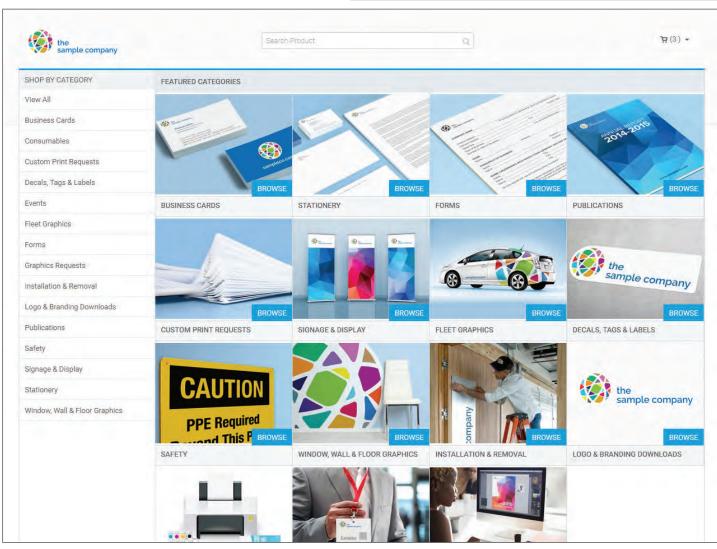

#### **RILEYS eStore**

RILEYS has available to all customers, customized secure online catalogues. With online pricing, these eStore's allow your personnel to order items at anytime.

Contact us to learn more about how we can create a customized portal for you!